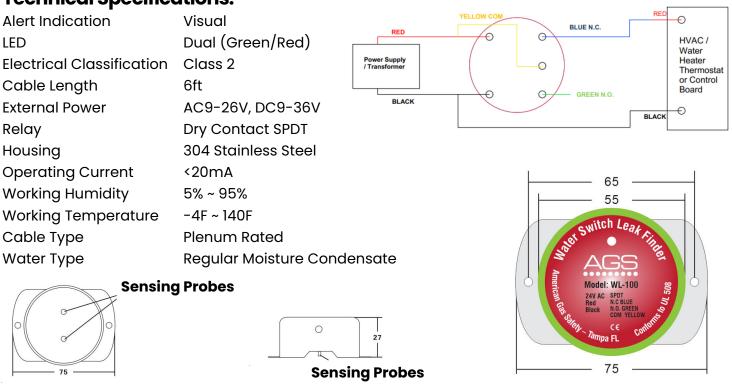

## **Technical Specifications:**

in

Water detection is via two electrodes protruding from the base of the sensor, the resistance between to two is made possible by the presence of moisture.

Making the WL-100 perfect for air handler / water heater or home automation controls. The 6ft 5 core cable provides the power and relay connections and is plenum rated, ideal for installation in drop ceilings in hospitals, schools and airports.